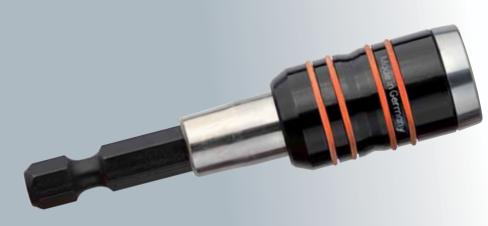

## BITHOLDER

BIG II

SCREW
FIRMLY HELD
ON THE BIT
THANKS TO
ADDITIONAL
RING MAGNET

## **Features**

- Automatic adjustable magnet.
- Double permanent magnets at the bottom and exit of the bit holder (ring magnet).
- Quick lock system to hold all standard bits.
- · Cold forging process.

## **Benefits**

- Effective holding of screws with powerful magnets.
- · Ideal for long screws.
- Ideal for horizontal and vertical work alike.
- Quick ejection and rapid bit change.
- Very high torsion resistance.
- Quick and precise manipulation with just one hand.
- Quick lock attachment for optimum holding in the chuck.