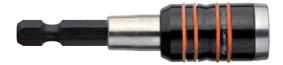

## BITHOLDER

BIG II

SCREW
FIRMLY HELD
ON THE BIT
THANKS TO
ADDITIONAL
RING MAGNET

## **Features**

- Automatic adjustable magnet.
- Double permanent magnets at the bottom and exit of the bit holder (ring magnet).
- Quick lock system to hold all standard bits.
- · Cold forging process.

## **Benefits**

- Effective holding of screws with powerful magnets.
- · Ideal for long screws.
- Ideal for horizontal and vertical work alike.
- Quick ejection and rapid bit change.
- Very high torsion resistance.
- Quick and precise manipulation with just one hand.
- Quick lock attachment for optimum holding in the chuck.