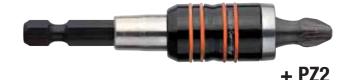

## BITHOLDER

BIG II

SCREW
FIRMLY HELD
ON THE BIT
THANKS TO
ADDITIONAL
RING MAGNET

## **Features**

- Automatic adjustable magnet.
- Double permanent magnets at the bottom and exit of the bit holder (ring magnet).
- Quick lock system to hold all standard bits.
- · Cold forging process.

## **Benefits**

- Effective holding of screws with powerful magnets.
- · Ideal for long screws.
- Ideal for horizontal and vertical work alike.
- Quick ejection and rapid bit change.
- Very high torsion resistance.
- Quick and precise manipulation with just one hand.
- Quick lock attachment for optimum holding in the chuck.