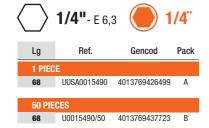

## BITHOLDER

BIG II

SCREW
FIRMLY HELD
ON THE BIT
THANKS TO
ADDITIONAL
RING MAGNET







## **Features**

- Automatic adjustable magnet.
- Double permanent magnets at the bottom and exit of the bit holder (ring magnet).
- Quick lock system to hold all standard bits.
- · Cold forging process.

## **Benefits**

- Effective holding of screws with powerful magnets.
- · Ideal for long screws.
- Ideal for horizontal and vertical work alike.
- Quick ejection and rapid bit change.
- Very high torsion resistance.
- Quick and precise manipulation with just one hand.
- Quick lock attachment for optimum holding in the chuck.







1/4" E 6,3 Magnet