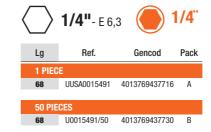

## BITHOLDER

BIG II

SCREW
FIRMLY HELD
ON THE BIT
THANKS TO
ADDITIONAL
RING MAGNET







## **Features**

- Automatic adjustable magnet.
- Double permanent magnets at the bottom and exit of the bit holder (ring magnet).
- Quick lock system to hold all standard bits.
- · Cold forging process.

## **Benefits**

- Effective holding of screws with powerful magnets.
- · Ideal for long screws.
- Ideal for horizontal and vertical work alike.
- Quick ejection and rapid bit change.
- Very high torsion resistance.
- Quick and precise manipulation with just one hand.
- Quick lock attachment for optimum holding in the chuck.







1/4" E 6,3 Magnet