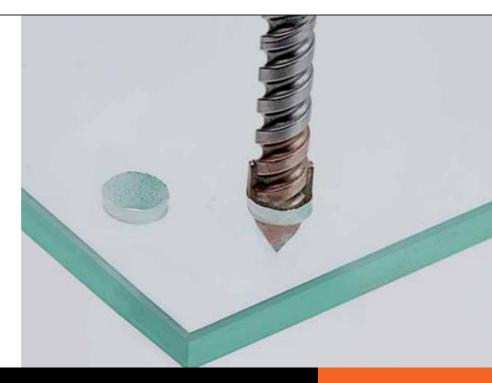

## SPECIFIC GLASS & TILE DRILL BIT

**FAST** 

## **Features**

- New harder carbide grade Made in Europe.
- 4 sided design "diamond style" with aggressive cutting edges.
- Copper past brazing.
- Fast spiral with tightened pitch.
- Total length improved.
- Shiny / copper finishing.

## **Benefits**

- Agressive tip improves precision and penetration.
- Drilling through up to class 3 ceramic tiles.
- · Use dry for easy work.
- Better resistance to high temperature when drilling.
- Speed up dust extraction.
- Ideal for deep materials.
- Whirlwind effect : help to cool down the drill bit.
- Suitable for more materials : non-tempered glass, plastic, composite, brick, marble.
- Identifying design.