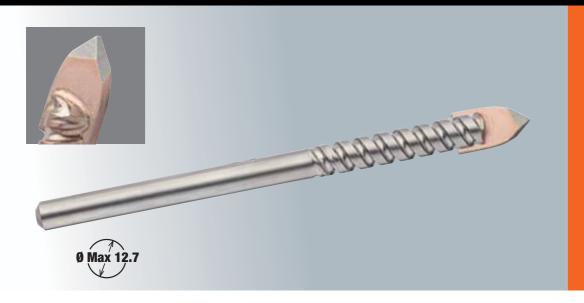

## SPECIFIC GLASS & TILE DRILL BIT

**FAST** 

## **Features**

- New harder carbide grade Made in Europe.
- 4 sided design "diamond style" with aggressive cutting edges.
- Copper past brazing.
- Fast spiral with tightened pitch.
- Total length improved.
- Shiny / copper finishing.

## **Benefits**

- Agressive tip improves precision and penetration.
- Drilling through up to class 3 ceramic tiles.
- · Use dry for easy work.
- Better resistance to high temperature when drilling.
- Speed up dust extraction.
- Ideal for deep materials.
- Whirlwind effect : help to cool down the drill bit.
- Suitable for more materials : non-tempered glass, plastic, composite, brick, marble.
- Identifying design.